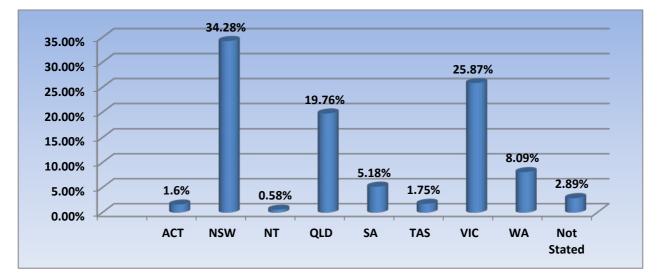

**Optometry Board of Australia** 

| Optometrists: Registration Type by State |         |       |               |        |  |  |  |  |
|------------------------------------------|---------|-------|---------------|--------|--|--|--|--|
| State                                    | General | Total | % By<br>State |        |  |  |  |  |
|                                          |         |       |               |        |  |  |  |  |
| ACT                                      | 74      |       | 74            | 1.6%   |  |  |  |  |
| NSW                                      | 1,547   | 42    | 1,589         | 34.28% |  |  |  |  |
| NT                                       | 27      |       | 27            | 0.58%  |  |  |  |  |
| QLD                                      | 904     | 12    | 916           | 19.76% |  |  |  |  |
| SA                                       | 239     | 1     | 240           | 5.18%  |  |  |  |  |
| TAS                                      | 81      |       | 81            | 1.75%  |  |  |  |  |
| VIC                                      | 1,158   | 41    | 1,199         | 25.87% |  |  |  |  |
| WA                                       | 367     | 8     | 375           | 8.09%  |  |  |  |  |
| Not Stated                               | 116     | 18    | 134           | 2.89%  |  |  |  |  |
| Total                                    | 4,513   | 122   | 4,635         |        |  |  |  |  |

# **Optometrists: State and territory by registration type**