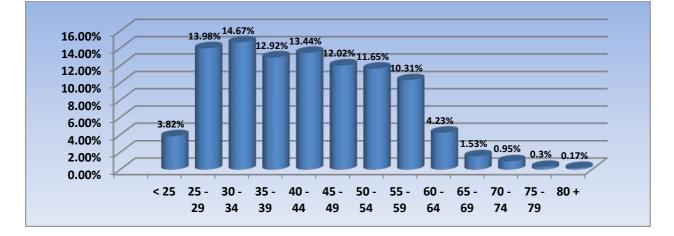

#### Percent by state and territory

| Optometrists: Registration by Age and Registration Type |         |                    |       |                      |  |  |  |
|---------------------------------------------------------|---------|--------------------|-------|----------------------|--|--|--|
| Age Group                                               | General | Non-<br>practising | Total | % By<br>Age<br>Group |  |  |  |
|                                                         |         |                    |       |                      |  |  |  |
| < 25                                                    | 177     |                    | 177   | 3.82%                |  |  |  |
| 25 - 29                                                 | 640     | 8                  | 648   | 13.98%               |  |  |  |
| 30 - 34                                                 | 668     | 12                 | 680   | 14.67%               |  |  |  |
| 35 - 39                                                 | 579     | 20                 | 599   | 12.92%               |  |  |  |
| 40 - 44                                                 | 600     | 23                 | 623   | 13.44%               |  |  |  |
| 45 - 49                                                 | 544     | 13                 | 557   | 12.02%               |  |  |  |
| 50 - 54                                                 | 522     | 18                 | 540   | 11.65%               |  |  |  |
| 55 - 59                                                 | 464     | 14                 | 478   | 10.31%               |  |  |  |
| 60 - 64                                                 | 191     | 5                  | 196   | 4.23%                |  |  |  |
| 65 - 69                                                 | 68      | 3                  | 71    | 1.53%                |  |  |  |
| 70 - 74                                                 | 40      | 4                  | 44    | 0.95%                |  |  |  |
| 75 - 79                                                 | 13      | 1                  | 14    | 0.3%                 |  |  |  |
| + 08                                                    | 7       | 1                  | 8     | 0.17%                |  |  |  |
| Total                                                   | 4,513   | 122                | 4,635 |                      |  |  |  |

# Optometrists: Age by registration type