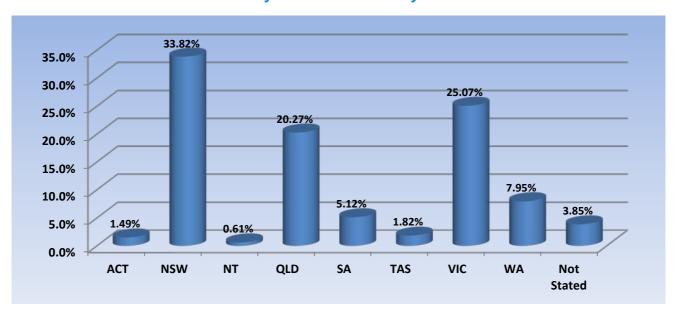

### **Optometrists: State and Territory by Registration Type**

| State      | General | Limited              | Non-practising | Total | % By State |
|------------|---------|----------------------|----------------|-------|------------|
|            |         | Teaching or research |                |       |            |
| ACT        | 68      |                      |                | 68    | 1.49%      |
| NSW        | 1,510   |                      | 35             | 1,545 | 33.82%     |
| NT         | 28      |                      |                | 28    | 0.61%      |
| QLD        | 919     |                      | 7              | 926   | 20.27%     |
| SA         | 233     |                      | 1              | 234   | 5.12%      |
| TAS        | 83      |                      |                | 83    | 1.82%      |
| VIC        | 1,123   | 1                    | 21             | 1,145 | 25.07%     |
| WA         | 359     |                      | 4              | 363   | 7.95%      |
| Not Stated | 153     |                      | 23             | 176   | 3.85%      |
| Total      | 4,476   | 1                    | 91             | 4,568 | 100%       |

### **% By State and Territory**