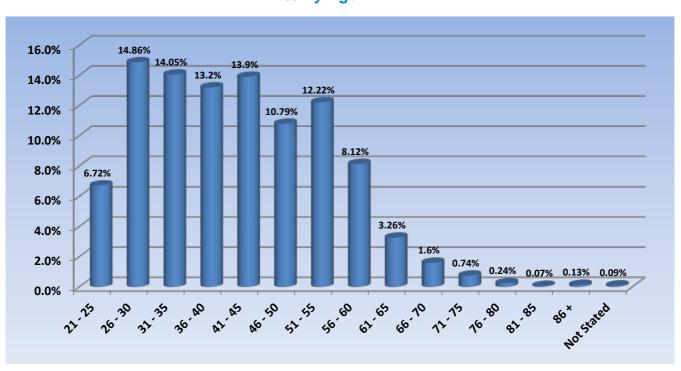

#### **Optometrists: Age by Registration Type**

| Age Group  | General | Limited Non-practising Total |    | Total | % By Age<br>Group |
|------------|---------|------------------------------|----|-------|-------------------|
|            |         | Teaching or research         |    |       |                   |
| 21 - 25    | 307     |                              |    | 307   | 6.72%             |
| 26 - 30    | 674     |                              | 5  | 679   | 14.86%            |
| 31 - 35    | 629     | 1                            | 12 | 642   | 14.05%            |
| 36 - 40    | 585     |                              | 18 | 603   | 13.2%             |
| 41 - 45    | 620     |                              | 15 | 635   | 13.9%             |
| 46 - 50    | 483     |                              | 10 | 493   | 10.79%            |
| 51 - 55    | 543     |                              | 15 | 558   | 12.22%            |
| 56 - 60    | 366     |                              | 5  | 371   | 8.12%             |
| 61 - 65    | 145     |                              | 4  | 149   | 3.26%             |
| 66 - 70    | 71      |                              | 2  | 73    | 1.6%              |
| 71 - 75    | 33      |                              | 1  | 34    | 0.74%             |
| 76 - 80    | 10      |                              | 1  | 11    | 0.24%             |
| 81 - 85    | 3       |                              |    | 3     | 0.07%             |
| 86 +       | 3       |                              | 3  | 6     | 0.13%             |
| Not Stated | 4       |                              |    | 4     | 0.09%             |
| Total      | 4,476   | 1                            | 91 | 4,568 | 100%              |

% By Age